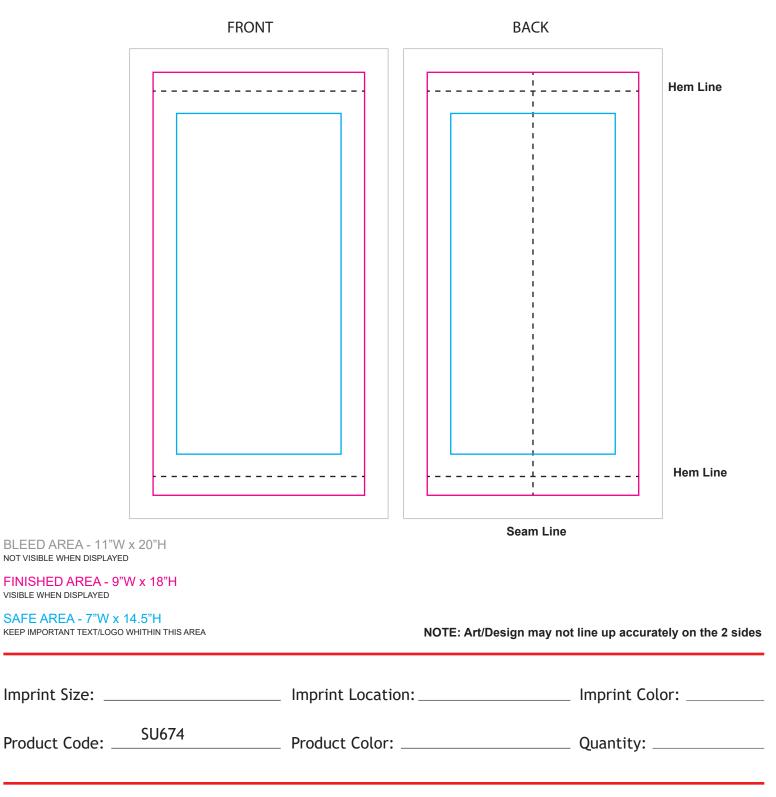

| Proof Approved:        | Proof Not Approved: | Changes Required: |
|------------------------|---------------------|-------------------|
| Feedback/Instructions: |                     |                   |

## ARTWORK APPROVAL SHEET



Due to the technical aspects of Screen Printing, Embroidery, Sublimation, Heat Transfer & Laser Engraving Processes, we will do our best to match your requested imprint colour and fine art details as close as possible, but cannot guarantee a 100% perfect match. The visibility and clarity of very small text/graphic elements cannot be guaranteed due to the nature of the product's textured surface and under the normal limitations of decoration. If client submitted DST/EMB files are being used, we will not be able to guarantee the embroidery results. For Full Bleed Sublimation orders there may be a small percentage of print imperfections.

First proof is at no charge. Additional proofs will be at a cost of \$12.50 (g). If artwork needs to be touched up, reconstructed, or manipulated in any w