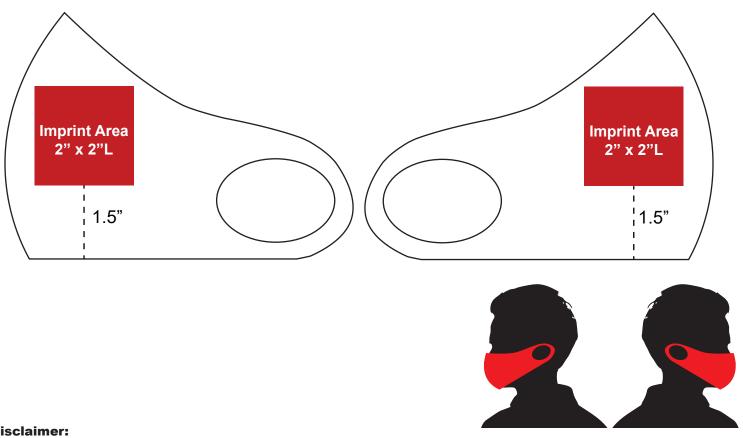

NOTE: If logo is the same on both sides, placement cannot be guaranteed. Best practice to have different logo on each side.

| Imprint Size: |         | Imprint Location: | Decoration Type: <u>HEATTRANSFER</u> |
|---------------|---------|-------------------|--------------------------------------|
| Product Code: | HT678-3 | Product Color:    | Quantity:                            |